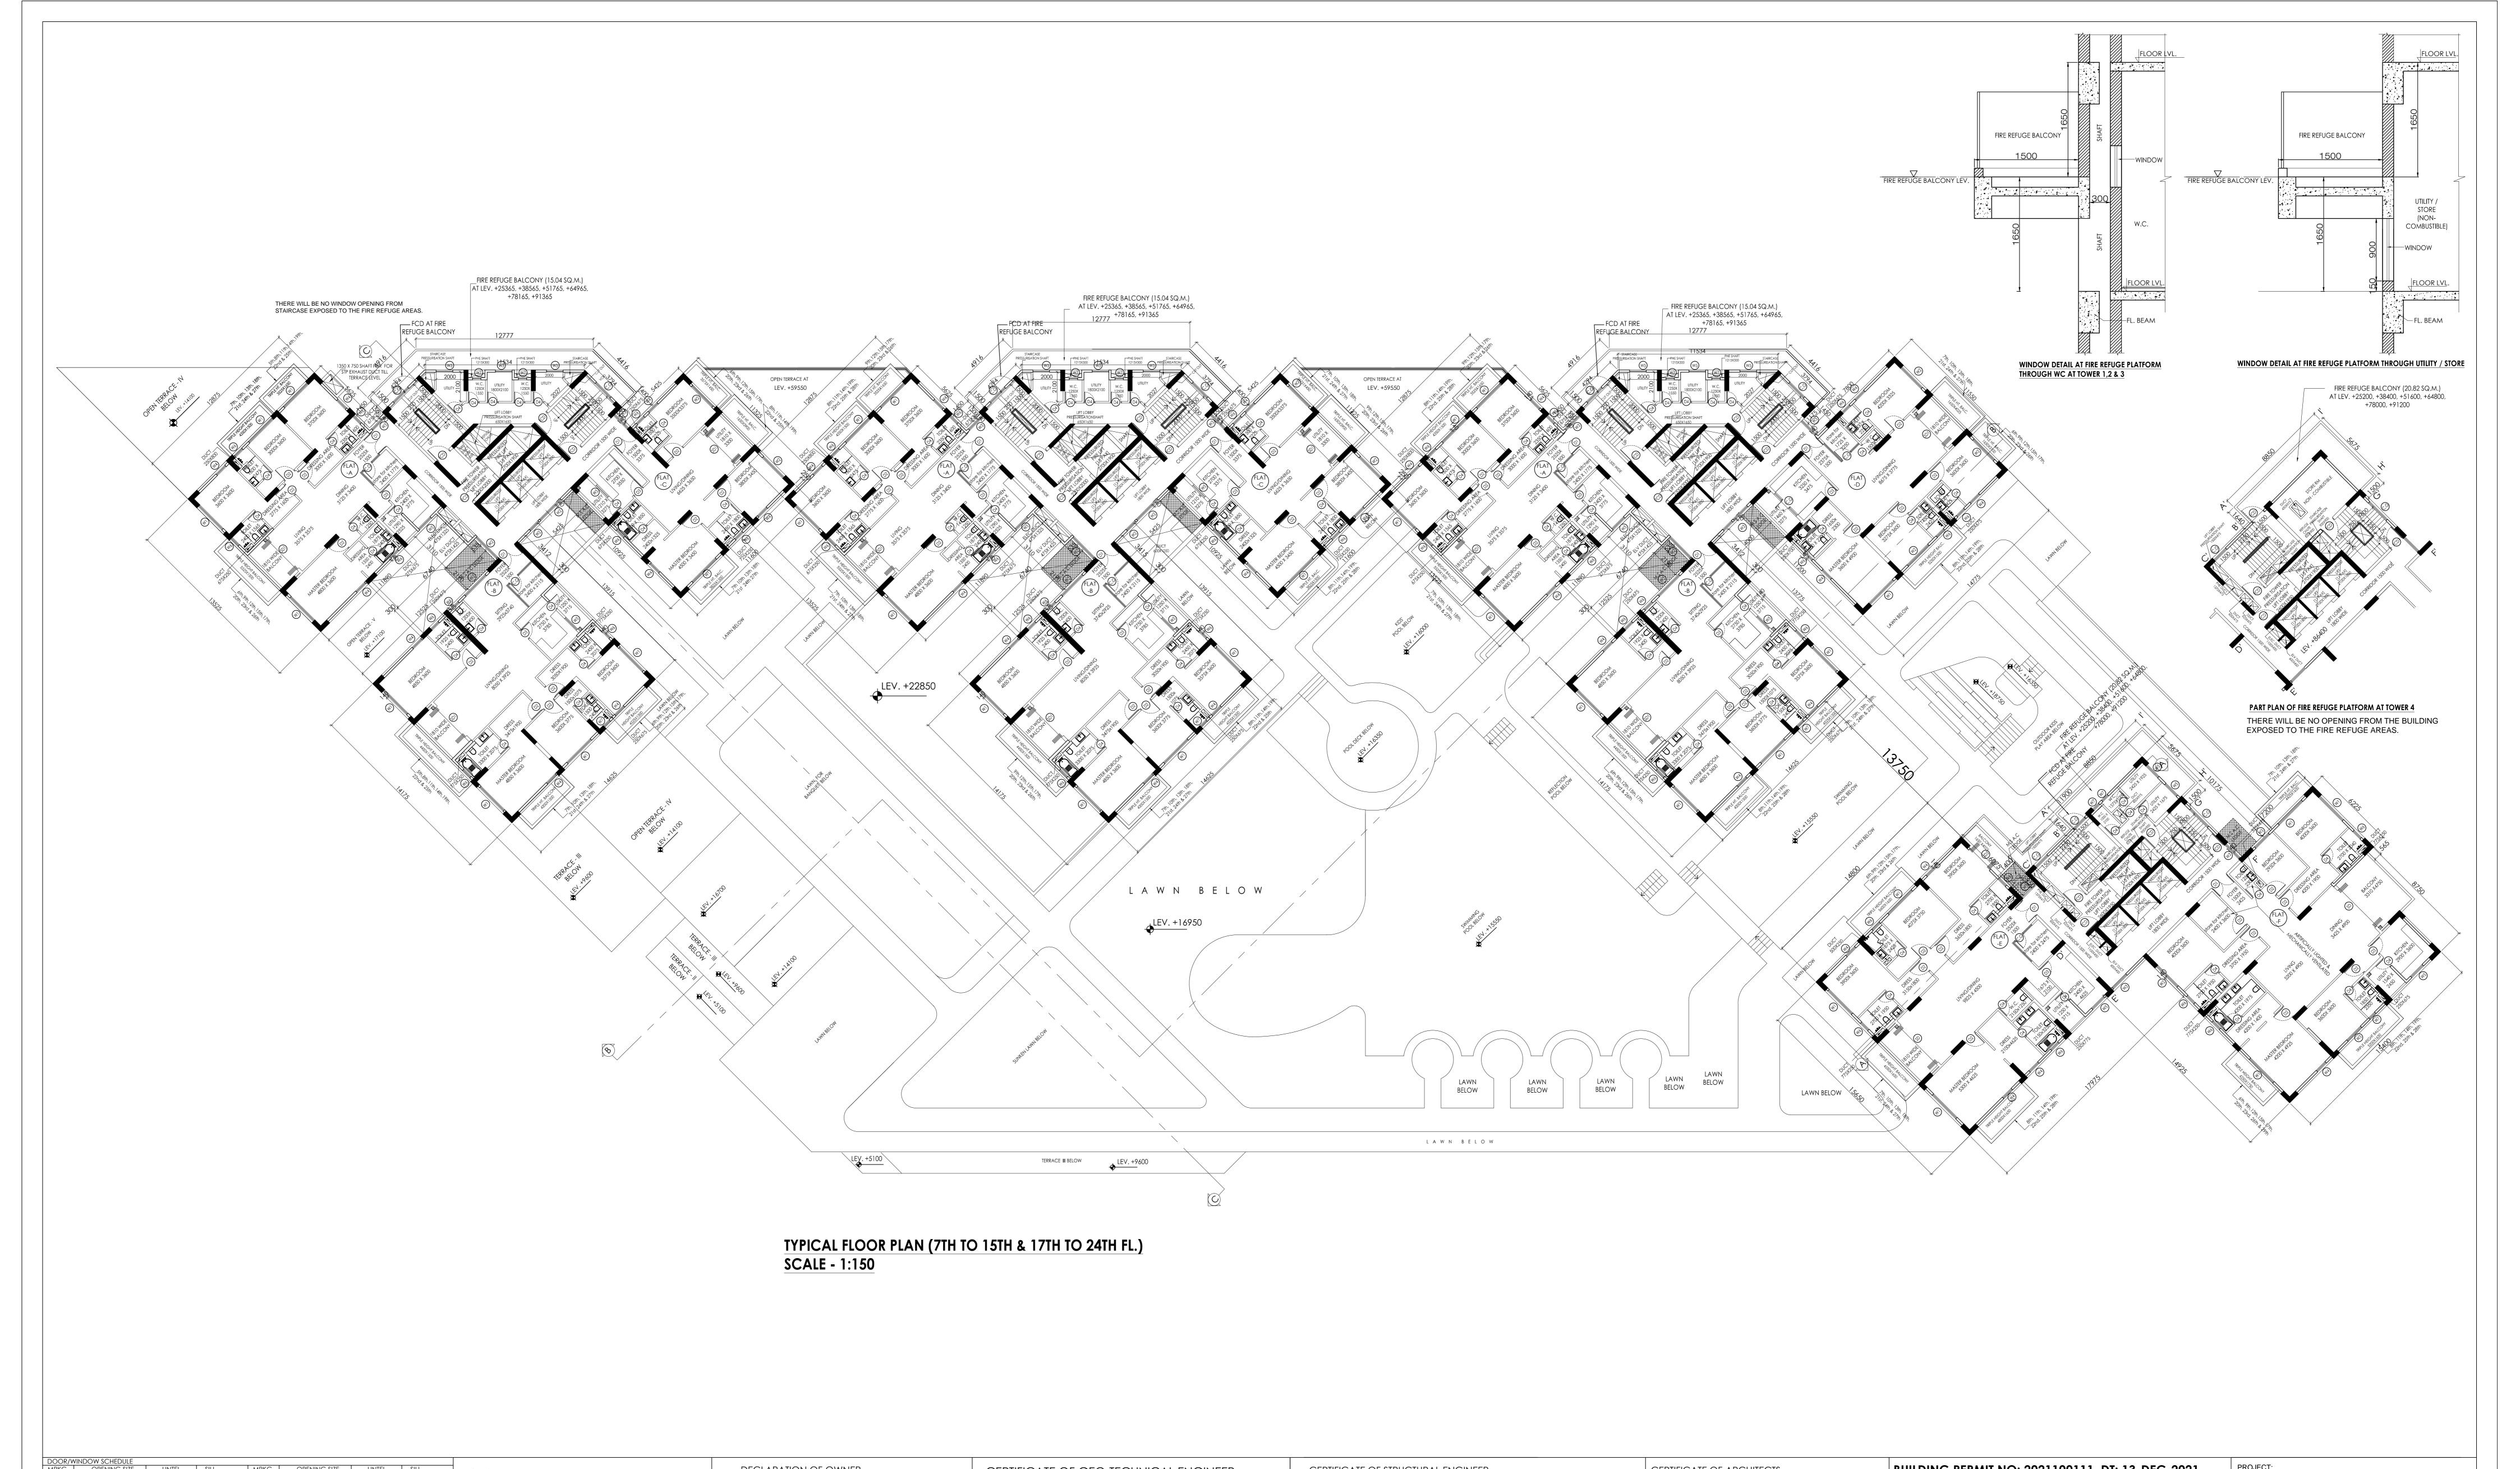

| DI   1500X2450   2450   -   R.S   1500X2450   | XXVII) TOWER 1 , (G+XXVII) ER 3 & (G+XXIX) TOWER 4 STORIED RESIDENTIAL BUILDING DESHPRAN SASHMAL ROAD, H NO -X, P.S JADAVPUR, S A OF KMC BUILDING RULES RULE 69 A (1) (3) OF KMC |
|--------------------------------------------------------------------------------------------------------------------------------------------------------------------------------------------------------------------------------------------------------------------------------------------------------------------------------------------------------------------------------------------------------------------------------------------------------------------------------------------------------------------------------------------------------------------------------------------------------------------------------------------------------------------------------------------------------------------------------------------------------------------------------------------------------------------------------------------------------------------------------------------------------------------------------------------------------------------------------------------------------------------------------------------------------------------------------------------------------------------------------------------------------------------------------------------------------------------------------------------------------------------------------------------------------------------------------------------------------------------------------------------------------------------------------------------------------------------------------------------------------------------------------------------------------------------------------------------------------------------------------------------------------------------------------------------------------------------------------------------------------------------------------------------------------------------------------------------------------------------------------------------------------------------------------------------------------------------------------------------------------------------------------------------------------------------------------------------------------------------------------|----------------------------------------------------------------------------------------------------------------------------------------------------------------------------------|
| D2A   1200/2450   2450   -                                                                                                                                                                                                                                                                                                                                                                                                                                                                                                                                                                                                                                                                                                                                                                                                                                                                                                                                                                                                                                                                                                                                                                                                                                                                                                                                                                                                                                                                                                                                                                                                                                                                                                                                                                                                                                                                                                                                                                                                                                                                                                     | STORIED RESIDENTIAL BUILDING DESHPRAN SASHMAL ROAD, H NO -X, P.SJADAVPUR, A OF KMC BUILDING RULES                                                                                |
| D2A   1200X2450   2450   -     2.001X2450   2450   -     2.001X2450   EAA B GTTOM   50     1.54LL REFORM CALL OF 10 DIT NOT REFORM CONSTRUCTION OF 1.8 LB. A E.S.E. DURING CONSTRUCTION OF 1.8 LB. E.S.E. DURING C   | PESHPRAN SASHMAL ROAD,<br>H NO -X, P.SJADAVPUR,<br>F A OF KMC BUILDING RULES                                                                                                     |
| D2 1000X2450 2450 - WI 2400X650 BEAM BOTTOM 150 INTERNAL WALLS ARE 25 7m THICK OR 200mm THICK BIT CAME OF THE WORLD GAPE THE LOAD COMING FROM THE MARK ARE 25 7m THICK OR 200mm THICK BIT CAME OF THE WORLD GAPE THE LOAD COMING FROM THE WARD AS OF CONSTRUCTION OF THE BUILDING AS PER 8.5, PLAN!  D3 900X2450 2450 - W2 2100X2550 BEAM BOTTOM 150 CONCRETE WALLS ARE 25 7m THICK OR 200mm THICK BIT CAME OF THE WORLD GAPE THE LOAD COMING FROM THE WARD AS OF CONSTRUCTION OF THE BUILDING AS PER 8.5, PLAN!  D4 800X2450 2450 - W2 2100X1550 BEAM BOTTOM 150 CONCRETE WALLS ARE 125 7m THICK OR 200mm THICK BIT CAME OF THE WORLD GAPE THE LOAD COMING FROM THE WARD AND ARE PREVIOUSIBLE TO BUILDING AS PER 8.5, PLAN!  D5 3000X2450 2450 - W2 2100X1550 BEAM BOTTOM 1250 CONCRETE WALLS ARE FRIENDED CONCRETE WARD AND ARE PROVIDED CONCRETE WALLS ARE 125 7m THICK OR 200mm THICK BIT CAME OF THE WORLD GAPE THE LOAD COMING FROM THE WARD AND ARE PROVIDED CONCRETE WALL BE REPOVABLE OF THE WORLD GAPE THE  | H NO -X, P.SJADAVPUR,<br>A OF KMC BUILDING RULES                                                                                                                                 |
| D3   900X2450   2450   -                                                                                                                                                                                                                                                                                                                                                                                                                                                                                                                                                                                                                                                                                                                                                                                                                                                                                                                                                                                                                                                                                                                                                                                                                                                                                                                                                                                                                                                                                                                                                                                                                                                                                                                                                                                                                                                                                                                                                                                                                                                                                                       | A OF KMC BUILDING RULES                                                                                                                                                          |
| D4 800X2450 2450 - W2a 1800X2450 8EAM BOTTOM 150  SD 3800X2450 2450 - W2b 2100X1550 BEAM BOTTOM 1250  SD 3800X2450 2450 - W2b 2100X1550 BEAM BOTTOM 1250  SD 3800X2450 2450 - W2c 1500X1550 BEAM BOTTOM 1250  SD 3800X2450 2450 - W2c 1500X1550 BEAM BOTTOM 1250  SD 1 3000X2450 2450 - W2c 1500X1550 BEAM BOTTOM 1250  SD 1 500X2450 2450 - W3 1400X2650 BEAM BOTTOM 150  SD 1 500X2450 2450 - W3 1400X2650 BEAM BOTTOM 150  SD 1 500X2450 2450 - W3 1400X2650 BEAM BOTTOM 150  SD 1 500X2450 2450 - W3 1400X2650 BEAM BOTTOM 150  SD 1 500X2450 2450 - W3 1400X2650 BEAM BOTTOM 150  SD 1 500X2450 2450 - W3 1400X2650 BEAM BOTTOM 150  SD 1 500X2450 2450 - W3 1400X2650 BEAM BOTTOM 150  SD 1 500X2450 2450 - W3 1400X2650 BEAM BOTTOM 150  SD 1 500X2450 2450 - W3 1400X2650 BEAM BOTTOM 150  SD 1 500X2450 2450 - W3 1400X2650 BEAM BOTTOM 150  SD 1 500X2450 2450 - W3 1400X2650 BEAM BOTTOM 150  SD 1 500X2450 2450 - W3 1400X2650 BEAM BOTTOM 150  SD 2 500X2450 2450 - W3 1400X2650 BEAM BOTTOM 150  SD 2 500X2450 2450 - W3 1400X2650 BEAM BOTTOM 150  SD 2 500X2450 2450 - W3 1400X2650 BEAM BOTTOM 150  SD 2 500X2450 2450 - W3 1400X2650 BEAM BOTTOM 150  SD 2 500X2450 2450 - W3 1400X2650 BEAM BOTTOM 150  SD 3 800X2450 2450 - W3 1400X2650 BEAM BOTTOM 150  SD 3 800X2450 2450 - W3 1400X2650 BEAM BOTTOM 150  SD 3 800X2450 2450 - W3 1400X2650 BEAM BOTTOM 150  SD 3 800X2450 2450 - W3 1400X2650 BEAM BOTTOM 150  SD 3 800X2450 2450 - W3 1400X2650 BEAM BOTTOM 150  SD 3 800X2450 2450 - W3 1400X2650 BEAM BOTTOM 150  SD 3 800X2450 2450 - W3 1400X2650 BEAM BOTTOM 150  SD 3 800X2450 2450 - W3 1400X2650 BEAM BOTTOM 150  SD 3 800X2450 2450 - W3 1400X2650 BEAM BOTTOM 150  SD 3 800X2450 2450 - W3 1400X2650 BEAM BOTTOM 150  SD 3 800X2450 2450 - W3 1400X2650 BEAM BOTTOM 150  SD 3 800X2450 2450 - W3 1400X2650 BEAM BOTTOM 150  SD 3 800X2450 2450 - W3 1400X2650 BEAM BOTTOM 150  SD 3 800X2450 2450 - W3 1400X2650 BEAM BOTTOM 150  SD 3 800X2450 2450 - W3 1400X2650 BEAM BOTTOM 150  SD 3 800X2450 2450 - W3 1400X2650 BEAM BOTTOM 150  SD 3 800X2450 2450 - W3 1400X2650 BEAM BOTTOM 150   |                                                                                                                                                                                  |
| SD 3800X2450 2450 - W2b 2100X1550 BEAM BOTTOM 1250 6.ALL ELECTRICAL ROOMS HAVE 2 HRS RATING WALL.  7. FIRE REFUGE AREA NOT LESS THAN BEEN DONE BY ALOK ROY GT///11 OF SIGNED AND SUBTRICTION. SOIL TEST HAS BEEN DONE BY ALOK ROY GT///11 OF SIGNED AND SUBTRICTION. SOIL TEST HAS BEEN DONE BY ALOK ROY GT///11 OF SIGNED AND SUBTRICTION. SOIL TEST HAS BEEN DONE BY ALOK ROY GT///11 OF SIGNED AND SUBTRICTION. SOIL TEST HAS BEEN DONE BY ALOK ROY GT///11 OF SIGNED AND SUBTRICTION OF WATER RESERVOIR AND SEPTIC TANK WILL BE LIABLE FOOLING AUTHORITY FOR 9, ALL DETS AREA ARTIFICALLY VENTILATED.  SD2 1500X2450 2450 - W3 1400X2650 BEAM BOTTOM 150  TITLE:  SD2 1500X2450 CALCULATION.  RESPECT AND THESE PROVISIONS SHALL BE ADHERED TO DURING THE CANCITION FLAN.  AUTHORITY WILL REVOKE THE SANCTION PLAN.  Y THE CONSTRUCTION OF WATER RESERVOIR AND SEPTIC TANK WILL BE COMMENTATION.  Y THE CONSTRUCTION OF WATER RESERVOIR AND SEPTIC TANK WILL BE COMMENTATION.  AUTHORITY WILL REVOKE THE SANCTION PLAN.  Y THE CONSTRUCTION OF WATER RESERVOIR AND SEPTIC TANK WILL BE COMMENTATION.  AUTHORITY WILL REVOKE THE SANCTION PLAN.  Y THE CONSTRUCTION OF WATER RESERVOIR AND SEPTIC TANK WILL BE COMMENTATION.  AUTHORITY WILL REVOKE THE SANCTION PLAN.  Y THE CONSTRUCTION OF WATER RESERVOIR AND SEPTIC TANK WILL BE UNDERSORDED.  AND ALL SEPTION OF WATER RESERVOIR AND SEPTIC TANK WILL BE UNDERSORDED.  AND ALL SEPTION OF WATER RESERVOIR AND TO WATER RESERVOIR AND TO WATER RESERVOIR AND THE SANCTION PLAN.  Y THE CONSTRUCTION OF WATER RESERVOIR AND THE SANCTION OF WATER RESERVOIR AND THE SANCTION OF WATER RESERVOIR AND THE COMMENT.  AUTHORITY WILL REVOKE THE SANCTION PLAN.  Y THE CONSTRUCTION OF WATER RESERVOIR AND THE SANCTION OF WATER RESERVO | RULE 69 A (1) (3) OF KMC                                                                                                                                                         |
| SD1 3000X2450 2450 - W2C 1500X1550 BEAM BOTTOM 1250 95 ALL TOLES ARE ARTIFICIALLY LIGHTED AND MECHANICALLY VENTILATED.  SD2 1500X2450 2450 - W3 1400X2650 BEAM BOTTOM 150 11. THE DEPTH OF THE UNDERGROUND WATER RESERVOIR & S.T.P. SHALL NOT EXCEED 11. THE DEPTH OF THE UNDERGROUND WATER RESERVOIR & S.T.P. SHALL NOT EXCEED 1500X1550 BEAM BOTTOM 150 11. THE DEPTH OF THE UNDERGROUND WATER RESERVOIR & S.T.P. SHALL NOT EXCEED 1500X1650 BEAM BOTTOM 150 11. THE DEPTH OF THE UNDERGROUND WATER RESERVOIR & S.T.P. SHALL NOT EXCEED 1500X1650 BEAM BOTTOM 150 11. THE DEPTH OF THE UNDERGROUND WATER RESERVOIR & S.T.P. SHALL NOT EXCEED 1500X1650 BEAM BOTTOM 150 11. THE DEPTH OF THE UNDERGROUND WATER RESERVOIR & S.T.P. SHALL NOT EXCEED 1500X1650 BEAM BOTTOM 150 11. THE DEPTH OF THE UNDERGROUND WATER RESERVOIR & S.T.P. SHALL NOT EXCEED 1500X1650 BEAM BOTTOM 150 11. THE DEPTH OF THE UNDERGROUND WATER RESERVOIR & S.T.P. SHALL NOT EXCEED 1500X1650 BEAM BOTTOM 150 11. THE DEPTH OF THE UNDERGROUND WATER RESERVOIR & S.T.P. SHALL NOT EXCEED 1500X1650 BEAM BOTTOM 150 11. THE DEPTH OF THE UNDERGROUND WATER RESERVOIR & S.T.P. SHALL NOT EXCEED 1500X1650 BEAM BOTTOM 150 11. THE DEPTH OF THE UNDERGROUND WATER RESERVOIR & S.T.P. SHALL NOT EXCEED 1500X1650 BEAM BOTTOM 150 |                                                                                                                                                                                  |
| SD2 1500X2450 2450 - W3 1400X2650 BEAM BOTTOM 150 10. SPRINKLER SHALL BE PROVIDED.  ITTLE:  SD2 1500X2450 2450 - W3 1400X2650 BEAM BOTTOM 150 11. THE DEPTH OF THE UNDERGROUND WATER RESERVOIR & S.T.P SHALL NOT EXCEED vi) DURING INSPECTION SITE WAS IDENTIFIED BY US.                                                                                                                                                                                                                                                                                                                                                                                                                                                                                                                                                                                                                                                                                                                                                                                                                                                                                                                                                                                                                                                                                                                                                                                                                                                                                                                                                                                                                                                                                                                                                                                                                                                                                                                                                                                                                                                       |                                                                                                                                                                                  |
| The Berni of the Groek of the transfer of the Control of the Contr |                                                                                                                                                                                  |
| SD3 2100X2450 2450 - W4 900X2650 BEAM BOTTOM 150 THE DEPTH OF THE FOUNDATION.                                                                                                                                                                                                                                                                                                                                                                                                                                                                                                                                                                                                                                                                                                                                                                                                                                                                                                                                                                                                                                                                                                                                                                                                                                                                                                                                                                                                                                                                                                                                                                                                                                                                                                                                                                                                                                                                                                                                                                                                                                                  |                                                                                                                                                                                  |
| TYPICAL FLOOR PLAN (71 ONL) 1250   REAM ROTTOM 1250   12. ALL PRECAUTIONARY MEASURES SHALL BE TAKEN TIME TO TIME DURING                                                                                                                                                                                                                                                                                                                                                                                                                                                                                                                                                                                                                                                                                                                                                                                                                                                                                                                                                                                                                                                                                                                                                                                                                                                                                                                                                                                                                                                                                                                                                                                                                                                                                                                                                                                                                                                                                                                                                                                                        | TO 15TH & 17TH TO 24TH FL.)                                                                                                                                                      |
| SD5 3200X2800 2450 - W5 1200X1550 BEAM BOTTOM 1250 CONSTRUCTION OF WORK.  ARCHITECT:                                                                                                                                                                                                                                                                                                                                                                                                                                                                                                                                                                                                                                                                                                                                                                                                                                                                                                                                                                                                                                                                                                                                                                                                                                                                                                                                                                                                                                                                                                                                                                                                                                                                                                                                                                                                                                                                                                                                                                                                                                           |                                                                                                                                                                                  |
|                                                                                                                                                                                                                                                                                                                                                                                                                                                                                                                                                                                                                                                                                                                                                                                                                                                                                                                                                                                                                                                                                                                                                                                                                                                                                                                                                                                                                                                                                                                                                                                                                                                                                                                                                                                                                                                                                                                                                                                                                                                                                                                                |                                                                                                                                                                                  |
| SD7 3600X2450 2450 - W6 750X1550 BEAM BOTTOM 1250                                                                                                                                                                                                                                                                                                                                                                                                                                                                                                                                                                                                                                                                                                                                                                                                                                                                                                                                                                                                                                                                                                                                                                                                                                                                                                                                                                                                                                                                                                                                                                                                                                                                                                                                                                                                                                                                                                                                                                                                                                                                              | GN STUDIO                                                                                                                                                                        |
| ARCHITECTURE INTERIOR EXP                                                                                                                                                                                                                                                                                                                                                                                                                                                                                                                                                                                                                                                                                                                                                                                                                                                                                                                                                                                                                                                                                                                                                                                                                                                                                                                                                                                                                                                                                                                                                                                                                                                                                                                                                                                                                                                                                                                                                                                                                                                                                                      | ITION   PRODUCT DESIGN   GRAPHICS                                                                                                                                                |
| F-MAIL: contact                                                                                                                                                                                                                                                                                                                                                                                                                                                                                                                                                                                                                                                                                                                                                                                                                                                                                                                                                                                                                                                                                                                                                                                                                                                                                                                                                                                                                                                                                                                                                                                                                                                                                                                                                                                                                                                                                                                                                                                                                                                                                                                | IAHAT, KOLKATA 700029, INDIA indesignstudio.com                                                                                                                                  |
| SD9 4150X2800 2800 - W7 600X1550 BEAM BOTTOM 1250 DATE: 28,06,2021                                                                                                                                                                                                                                                                                                                                                                                                                                                                                                                                                                                                                                                                                                                                                                                                                                                                                                                                                                                                                                                                                                                                                                                                                                                                                                                                                                                                                                                                                                                                                                                                                                                                                                                                                                                                                                                                                                                                                                                                                                                             | NORTH:                                                                                                                                                                           |
| SD10                                                                                                                                                                                                                                                                                                                                                                                                                                                                                                                                                                                                                                                                                                                                                                                                                                                                                                                                                                                                                                                                                                                                                                                                                                                                                                                                                                                                                                                                                                                                                                                                                                                                                                                                                                                                                                                                                                                                                                                                                                                                                                                           | EV. NO.:                                                                                                                                                                         |
| SD11 4775X2800 2800 - CG VARIES AS PER ELEVATION SCALE: 1:150                                                                                                                                                                                                                                                                                                                                                                                                                                                                                                                                                                                                                                                                                                                                                                                                                                                                                                                                                                                                                                                                                                                                                                                                                                                                                                                                                                                                                                                                                                                                                                                                                                                                                                                                                                                                                                                                                                                                                                                                                                                                  | DRAWING NO.:                                                                                                                                                                     |
| SD12 2275X2800 2800 - DRAWN BY: C.P                                                                                                                                                                                                                                                                                                                                                                                                                                                                                                                                                                                                                                                                                                                                                                                                                                                                                                                                                                                                                                                                                                                                                                                                                                                                                                                                                                                                                                                                                                                                                                                                                                                                                                                                                                                                                                                                                                                                                                                                                                                                                            | CTC/SANC/A09                                                                                                                                                                     |
| SD13 3675X2800 - CHKD. BY: P.P.                                                                                                                                                                                                                                                                                                                                                                                                                                                                                                                                                                                                                                                                                                                                                                                                                                                                                                                                                                                                                                                                                                                                                                                                                                                                                                                                                                                                                                                                                                                                                                                                                                                                                                                                                                                                                                                                                                                                                                                                                                                                                                | IC/JANC/AU/                                                                                                                                                                      |
|                                                                                                                                                                                                                                                                                                                                                                                                                                                                                                                                                                                                                                                                                                                                                                                                                                                                                                                                                                                                                                                                                                                                                                                                                                                                                                                                                                                                                                                                                                                                                                                                                                                                                                                                                                                                                                                                                                                                                                                                                                                                                                                                | SIN DESIGN STUDIO AND IS NOT TO BE USED,                                                                                                                                         |
| SIGNATURE OF ASSISTANT ENGINEER SIGNATURE OF EXECUTIVE ENGINEER SIGNATURE OF EXECUTIVE ENGINEER ISSUED WITHOUT THEIR WRITTEN PERMISSI                                                                                                                                                                                                                                                                                                                                                                                                                                                                                                                                                                                                                                                                                                                                                                                                                                                                                                                                                                                                                                                                                                                                                                                                                                                                                                                                                                                                                                                                                                                                                                                                                                                                                                                                                                                                                                                                                                                                                                                          | HER THAN THE PURPOSE FOR WHICH IT IS                                                                                                                                             |